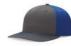

#### **1 12**COLOR OPTIONS

#### NOW AVAILABLE IN EXTRA LARGE, SMALL, AND YOUTH SIZES

[XL] = Available in extra large size. [S] = Available in small sizes . [Y] = Available in youth size.

TRI-COLORS: First color is crown front panels and eyelets. Second color is crown back mesh panels, backstrap, and contrast stitching on front panels, visor, and undervisor. Third color is visor and button.

ALTERNATE COLORS: First color is crown front panels and eyelets. Second color is crown back mesh panels, backstrap, visor, undervisor, button, and contrast stitching on crown front panels.

WEAR THE BEST 2