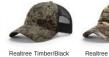

Typhon/Neon Orange

MILITARY CAMO COLORS: First color is crown and visor camo, button, eyelets, undervisor, backstrap, and contrast stitching on back panels. Second color is crown back mesh