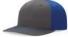

#### **1 12**COLOR OPTIONS

#### NOW AVAILABLE IN EXTRA LARGE, SMALL, AND YOUTH SIZES

[XL] = Available in extra large size. [S] = Available in small sizes . [Y] = Available in youth size.

TRI-COLORS: First color is crown front panels and eyelets. Second color is crown back mesh panels, backstrap, and contrast stitching on front panels, visor, and undervisor. Third color is visor and button.

ALTERNATE COLORS: First color is crown front panels and eyelets. Second color is crown back mesh panels, backstrap, visor, undervisor, button, and contrast stitching on crown front panels.

WEAR THE BEST 2