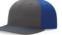

#### **1 12**COLOR OPTIONS

#### NOW AVAILABLE IN EXTRA LARGE, SMALL, AND YOUTH SIZES

[XL] = Available in extra large size. [S] = Available in small sizes . [Y] = Available in youth size.

TRI-COLORS: First color is crown front panels and eyelets. Second color is crown back mesh panels, backstrap, and contrast stitching on front panels, visor, and undervisor. Third color is visor and button.

ALTERNATE COLORS: First color is crown front panels and eyelets. Second color is crown back mesh panels, backstrap, visor, undervisor, button, and contrast stitching on crown front panels.

WEAR THE BEST 2