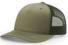

### FIVE PANEL TRUCKER

SPLIT COLORS: First color is crown front panels, eyelets, visor, undervisor, and button. Second color is crown back mesh panels, backstrap, and contrast stitching on front panels and visor.