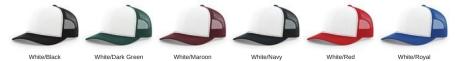

### FIVE PANEL TRUCKER

SPLIT COLORS: First color is crown front panels, eyelets, visor, undervisor, and button. Second color is crown back mesh panels, backstrap, and contrast stitching on front panels and visor.

Heather Grev/Amber Gold Heather Grev/Black

Pale Khaki/Loden

WEAR THE BEST