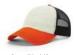

### 112TRUCKER

#### **1 12**COLOR OPTIONS

#### NOW AVAILABLE IN EXTRA LARGE, SMALL, AND YOUTH SIZES

[XL] = Available in extra large size. [S] = Available in small sizes . [Y] = Available in youth size.

TRI-COLORS: First color is crown front panels and eyelets. Second color is crown back mesh panels, backstrap, and contrast stitching on front panels, visor, and undervisor. Third color is visor and button.

ALTERNATE COLORS: First color is crown front panels and eyelets. Second color is crown back mesh panels, backstrap, visor, undervisor, button, and contrast stitching on crown front panels.

WEAR THE BEST 2