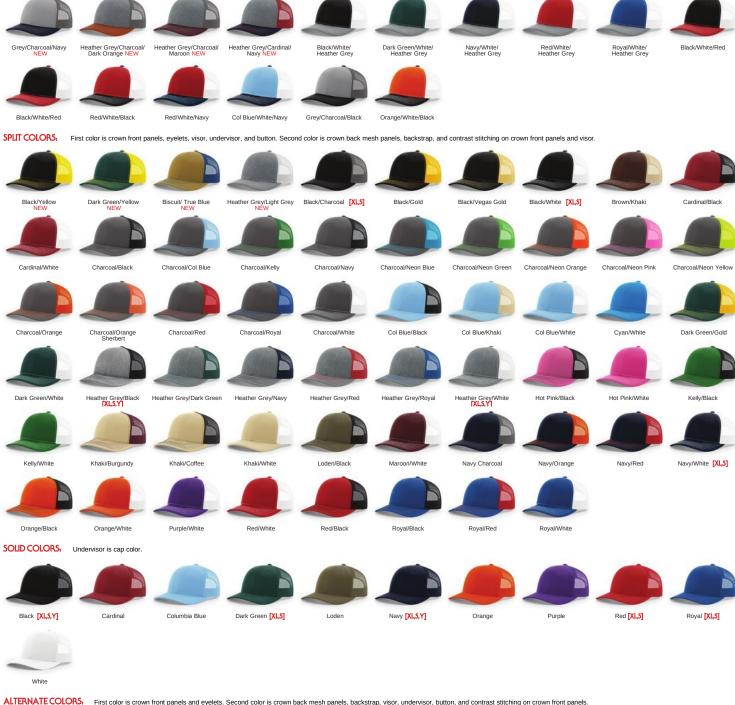

#### **1 12**COLOR OPTIONS

#### NOW AVAILABLE IN EXTRA LARGE, SMALL, AND YOUTH SIZES

[XL] = Available in extra large size. [S] = Available in small sizes . [Y] = Available in youth size.

TRI-COLORS: First color is crown front panels and eyelets. Second color is crown back mesh panels, backstrap, and contrast stitching on front panels, visor, and undervisor. Third color is visor and button.

ALTERNATE COLORS: First color is crown front panels and eyelets. Second color is crown back mesh panels, backstrap, visor, undervisor, button, and contrast stitching on crown front panels.

WEAR THE BEST 2