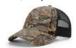

Typhon/Neon Orange

MILITARY CAMO COLORS: First color is crown and visor camo, button, eyelets, undervisor, backstrap, and contrast stitching on back panels. Second color is crown back mesh