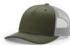

### 112TRUCKER

#### **1 12**COLOR OPTIONS

#### NOW AVAILABLE IN EXTRA LARGE, SMALL, AND YOUTH SIZES

[XL] = Available in extra large size. [S] = Available in small sizes . [Y] = Available in youth size.

TRI-COLORS: First color is crown front panels and eyelets. Second color is crown back mesh panels, backstrap, and contrast stitching on front panels, visor, and undervisor. Third color is visor and button.

ALTERNATE COLORS: First color is crown front panels and eyelets. Second color is crown back mesh panels, backstrap, visor, undervisor, button, and contrast stitching on crown front panels.

WEAR THE BEST 2