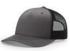

## WILL BACK TRUCKER

ADJUSTABLE SNAPBACK FIT:

SHAPE: MID-PRO

FABRIC: COTTON-POLY TWILL VISOR: PRECURVED S-BAND: COTTON

#### **EMBROIDERED** \$14.50

COLORS: First color is crown front panels, button, visor and undervisor. Second color is back panels and contrast stitching on front panels and visor

Red/White

Black/White

Brown/Khaki

Charcoal/Royal

TRI-COLORS. First color is crown front panels. Second color is back panels and contrast stitching on front panels and visor. Third color is visor, undervisor, and button

LIFESTYLE RELAXED