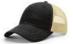

### 112TRUCKER

#### **1 12**COLOR OPTIONS

#### NOW AVAILABLE IN EXTRA LARGE, SMALL, AND YOUTH SIZES

[XL] = Available in extra large size. [S] = Available in small sizes . [Y] = Available in youth size.

TRI-COLORS: First color is crown front panels and eyelets. Second color is crown back mesh panels, backstrap, and contrast stitching on front panels, visor, and undervisor. Third color is visor and button.

ALTERNATE COLORS: First color is crown front panels and eyelets. Second color is crown back mesh panels, backstrap, visor, undervisor, button, and contrast stitching on crown front panels.

WEAR THE BEST 2