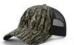

Backstrap is two color on Streak Camo.

MOSSY OAK CAMO COLORS: First color is crown and visor camo, button, and eyelets. Second color is crown back mesh panels, backstrap, and contrast stitching on front panels and visor.

Typhon/Neon Orange

MILITARY CAMO COLORS: First color is crown and visor camo, button, eyelets, undervisor, backstrap, and contrast stitching on back panels. Second color is crown back mesh