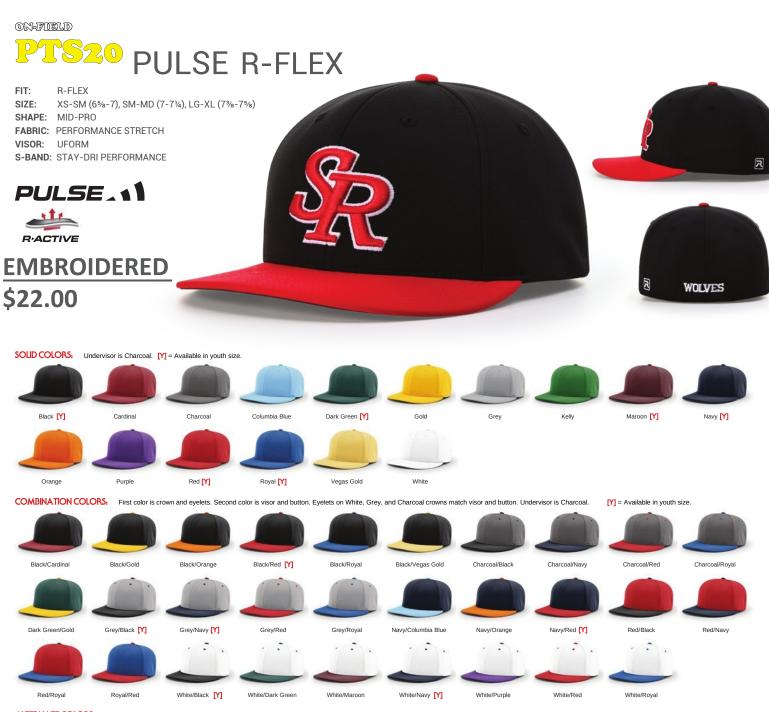

### 112TRUCKER

#### **1 12**COLOR OPTIONS

#### NOW AVAILABLE IN EXTRA LARGE, SMALL, AND YOUTH SIZES

[XL] = Available in extra large size. [S] = Available in small sizes . [Y] = Available in youth size.

TRI-COLORS: First color is crown front panels and eyelets. Second color is crown back mesh panels, backstrap, and contrast stitching on front panels, visor, and undervisor. Third color is visor and button.

ALTERNATE COLORS: First color is crown front panels and eyelets. Second color is crown back mesh panels, backstrap, visor, undervisor, button, and contrast stitching on crown front panels.

WEAR THE BEST 2