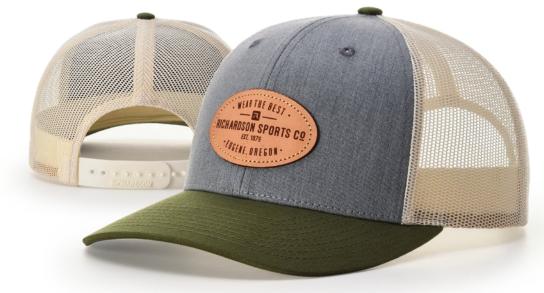

### 112TRUCKER

#### **1 12**COLOR OPTIONS

#### NOW AVAILABLE IN EXTRA LARGE, SMALL, AND YOUTH SIZES

[XL] = Available in extra large size. [S] = Available in small sizes . [Y] = Available in youth size.

TRI-COLORS: First color is crown front panels and eyelets. Second color is crown back mesh panels, backstrap, and contrast stitching on front panels, visor, and undervisor. Third color is visor and button.

ALTERNATE COLORS: First color is crown front panels and eyelets. Second color is crown back mesh panels, backstrap, visor, undervisor, button, and contrast stitching on crown front panels.

WEAR THE BEST 2