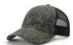

# 112P PRINTED TRUCKER

PLAID COLORS: First color is crown and visor plaid pattern, button, eyelets, undervisor, backstrap, and contrast stitching on crown back mesh panels. Second color is accent in plaid pattern. Third color is crown back mesh panels

ISLAND PRINT COLORS:

First color is crown and visor island print, button, eyelets, undervisor, backstrap, and contrast stitching on crown mesh back panels. Second color is crown back mesh panels.

STREAK CAMO COLORS: First color is crown and visor camo, button, eyelets, undervisor, backstrap, and contrast stitching on crown back mesh panels. Second color is crown back mesh panels.

Backstrap is two color on Streak Camo.

MOSSY OAK CAMO COLORS: First color is crown and visor camo, button, and eyelets. Second color is crown back mesh panels, backstrap, and contrast stitching on front panels and visor.

Typhon/Neon Orange

MILITARY CAMO COLORS: First color is crown and visor camo, button, eyelets, undervisor, backstrap, and contrast stitching on back panels. Second color is crown back mesh