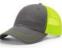

#### 112PM PRINTED MESH TRUCKER

ADJUSTABLE SNAPBACK

SHAPE: MID-PRO FABRIC: TWILL/POLY MESH VISOR: PRECURVED S-BAND: COTTON

**EMBROIDERED** \$15.50

COLORS. First color is crown front panels, eyelets, visor, undervisor, and button. Second color is crown back mesh panels. Backstrap color corresponds to crown back mesh panels

Red/Red-White Fade

Royal/Royal-White Fade Dark Green/Dark-Green Black/Black-White Fade White Fade