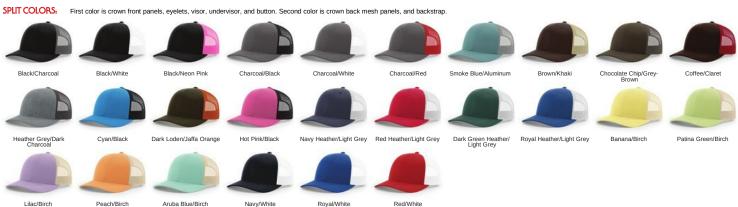

### FIVE PANEL TRUCKER

SPLIT COLORS: First color is crown front panels, eyelets, visor, undervisor, and button. Second color is crown back mesh panels, backstrap, and contrast stitching on front panels and visor.