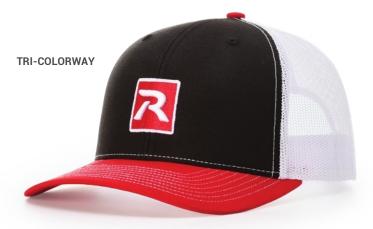

#### **1 12**COLOR OPTIONS

ALTERNATE COLORS: First color is crown front panels and eyelets. Second color is crown back mesh panels, backstrap, visor, undervisor, button, and contrast stitching on crown front panels.

WEAR THE BEST 2