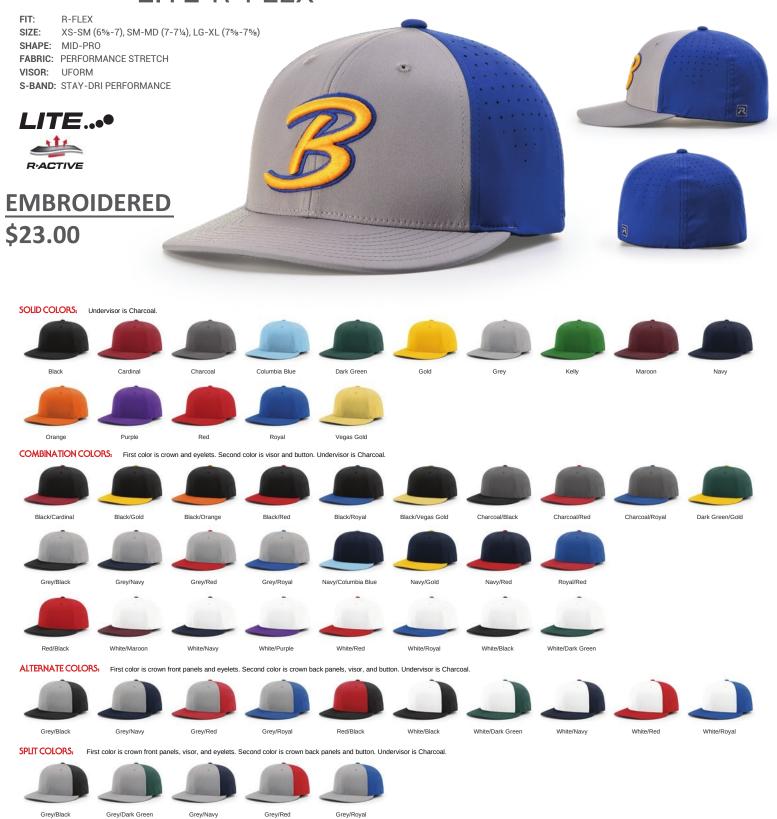

# PTS30 LITE R-FLEX

WEAR THE BEST

CONTRASTING COLORS: First color is crown and visor. Second color is eyelets and button. Undervisor is Charcoal.

SIZE: Y (63/8-65/8)

[Y] = Available in youth size.

DECORATION: 3D EMBROIDERY