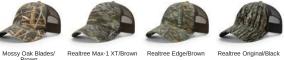

Typhon/Neon Orange

MILITARY CAMO COLORS: First color is crown and visor camo, button, eyelets, undervisor, backstrap, and contrast stitching on back panels. Second color is crown back mesh