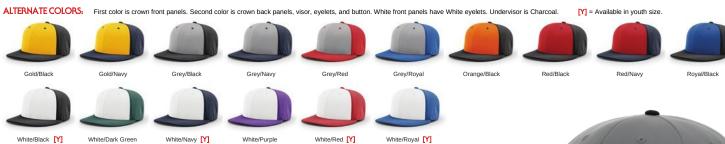

ALTERNATE COLORS: First color is crown front panels and eyelets. Second color is crown back mesh panels, backstrap, visor, undervisor, button, and contrast stitching on crown front panels.

WEAR THE BEST 2