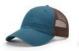

### 112TRUCKER

#### **1 12**COLOR OPTIONS

#### NOW AVAILABLE IN EXTRA LARGE, SMALL, AND YOUTH SIZES

[XL] = Available in extra large size. [S] = Available in small sizes . [Y] = Available in youth size.

TRI-COLORS: First color is crown front panels and eyelets. Second color is crown back mesh panels, backstrap, and contrast stitching on front panels, visor, and undervisor. Third color is visor and button.

ALTERNATE COLORS: First color is crown front panels and eyelets. Second color is crown back mesh panels, backstrap, visor, undervisor, button, and contrast stitching on crown front panels.

WEAR THE BEST 2