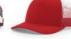

#### 112PM PRINTED MESH TRUCKER

ADJUSTABLE SNAPBACK

SHAPE: MID-PRO FABRIC: TWILL/POLY MESH VISOR: PRECURVED S-BAND: COTTON

**EMBROIDERED** \$15.50

COLORS. First color is crown front panels, eyelets, visor, undervisor, and button. Second color is crown back mesh panels. Backstrap color corresponds to crown back mesh panels

Red/Red-White Fade

Royal/Royal-White Fade Dark Green/Dark-Green Black/Black-White Fade White Fade