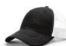

### 112TRUCKER

#### **1 12**COLOR OPTIONS

#### NOW AVAILABLE IN EXTRA LARGE, SMALL, AND YOUTH SIZES

[XL] = Available in extra large size. [S] = Available in small sizes . [Y] = Available in youth size.

TRI-COLORS: First color is crown front panels and eyelets. Second color is crown back mesh panels, backstrap, and contrast stitching on front panels, visor, and undervisor. Third color is visor and button.

ALTERNATE COLORS: First color is crown front panels and eyelets. Second color is crown back mesh panels, backstrap, visor, undervisor, button, and contrast stitching on crown front panels.

WEAR THE BEST 2