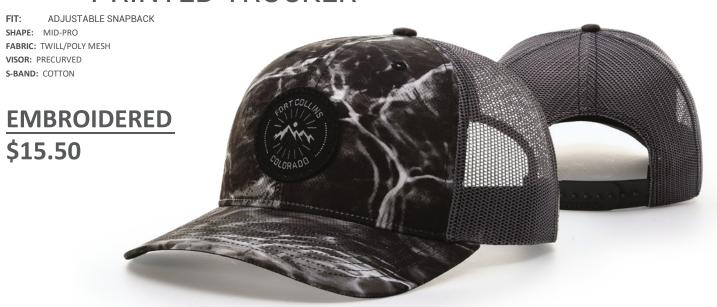

#### 112PM PRINTED MESH TRUCKER

ADJUSTABLE SNAPBACK

SHAPE: MID-PRO FABRIC: TWILL/POLY MESH VISOR: PRECURVED S-BAND: COTTON

**EMBROIDERED** \$15.50

COLORS. First color is crown front panels, eyelets, visor, undervisor, and button. Second color is crown back mesh panels. Backstrap color corresponds to crown back mesh panels