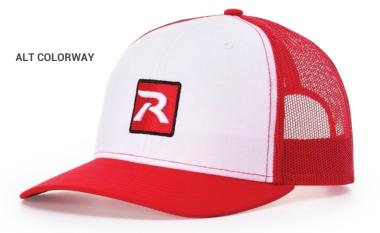

### 112TRUCKER











#### **1 12**COLOR OPTIONS

#### NOW AVAILABLE IN EXTRA LARGE, SMALL, AND YOUTH SIZES

[XL] = Available in extra large size. [S] = Available in small sizes . [Y] = Available in youth size.

TRI-COLORS: First color is crown front panels and eyelets. Second color is crown back mesh panels, backstrap, and contrast stitching on front panels, visor, and undervisor. Third color is visor and button.



ALTERNATE COLORS: First color is crown front panels and eyelets. Second color is crown back mesh panels, backstrap, visor, undervisor, button, and contrast stitching on crown front panels.



WEAR THE BEST 2

# 112P PRINTED TRUCKER



PLAID COLORS: First color is crown and visor plaid pattern, button, eyelets, undervisor, backstrap, and contrast stitching on crown back mesh panels. Second color i