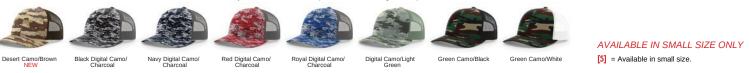

SPLIT COLORS:

AVAILABLE IN SMALL SIZE ONLY [S] = Available in small size.

111PGARMENT WASHED PRINTED TRUCKER

ADJUSTABLE SNAPBACK SHAPE: RELAXED UNSTRUCTURED FABRIC: TWILL/POLY MESH VISOR: PRECURVED S-BAND: COTTON