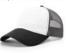

## WILL BACK TRUCKER

ADJUSTABLE SNAPBACK FIT:

SHAPE: MID-PRO

FABRIC: COTTON-POLY TWILL VISOR: PRECURVED S-BAND: COTTON

#### **EMBROIDERED** \$14.50

COLORS: First color is crown front panels, button, visor and undervisor. Second color is back panels and contrast stitching on front panels and visor

Red/White

Black/White

Brown/Khaki

Charcoal/White

Heather Grev/Black

Loden/Black

Black/Charcoal

Navv/White

Roval/White

Khaki/White

Charcoal/Black

Charcoal/Royal

TRI-COLORS. First color is crown front panels. Second color is back panels and contrast stitching on front panels and visor. Third color is visor, undervisor, and button

LIFESTYLE RELAXED