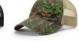

Typhon/Neon Orange

MILITARY CAMO COLORS: First color is crown and visor camo, button, eyelets, undervisor, backstrap, and contrast stitching on back panels. Second color is crown back mesh