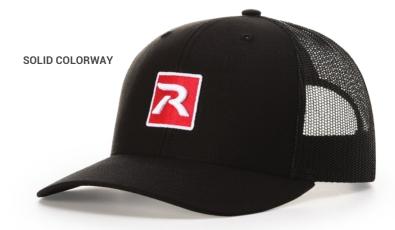

### 112TRUCKER











#### **1 12**COLOR OPTIONS

#### NOW AVAILABLE IN EXTRA LARGE, SMALL, AND YOUTH SIZES

[XL] = Available in extra large size. [S] = Available in small sizes . [Y] = Available in youth size.

TRI-COLORS: First color is crown front panels and eyelets. Second color is crown back mesh panels, backstrap, and contrast stitching on front panels, visor, and undervisor. Third color is visor and button.



ALTERNATE COLORS: First color is crown front panels and eyelets. Second color is crown back mesh panels, backstrap, visor, undervisor, button, and contrast stitching on crown front panels.



WEAR THE BEST 2

# 112P PRINTED TRUCKER



PLAID COLORS: First color is crown and visor plaid pattern, button, eyelets, undervisor, backstrap, and contrast stitching on crown back mesh panels. Second color