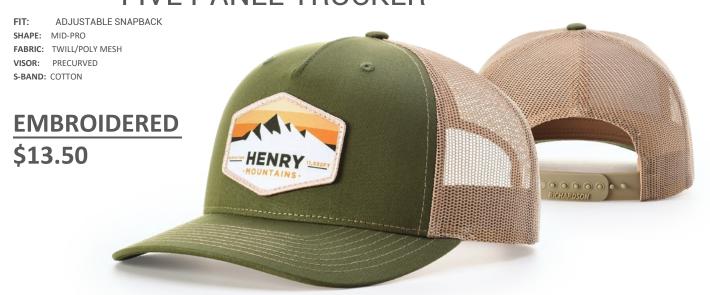

### FIVE PANEL TRUCKER

SPLIT COLORS: First color is crown front panels, eyelets, visor, undervisor, and button. Second color is crown back mesh panels, backstrap, and contrast stitching on front panels and visor.

Heather Grev/Amber Gold Heather Grev/Black

Pale Khaki/Loden

WEAR THE BEST