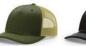

# 115LOW PRO TRUCKER

FIT: ADJUSTABLE SNAPBACK

SIZE: SM, MD-LG

SHAPE: CASUAL STRUCTURED FABRIC: TWILL/POLY MESH VISOR: PRECURVED S-BAND: COTTON

SOLID COLORS: Undervisor is cap color.

#### **EMBROIDERED** \$13.50

TRI-COLORS: First color is crown front panels and eyelets. Second color is back mesh panels and backstrap. Third color is visor and button.

GARMENT WASHED **TRUCKER** 

ADJUSTABLE SNAPBACK SHAPE: RELAXED UNSTRUCTURED FABRIC: TWILL/POLY MESH VISOR: PRECURVED S-BAND: COTTON