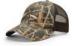

Typhon/Neon Orange

MILITARY CAMO COLORS: First color is crown and visor camo, button, eyelets, undervisor, backstrap, and contrast stitching on back panels. Second color is crown back mesh