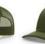

### FIVE PANEL TRUCKER

SPLIT COLORS: First color is crown front panels, eyelets, visor, undervisor, and button. Second color is crown back mesh panels, backstrap, and contrast stitching on front panels and visor.

Heather Grev/Amber Gold Heather Grev/Black

Pale Khaki/Loden

WEAR THE BEST