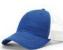

### 112TRUCKER

#### **1 12**COLOR OPTIONS

#### NOW AVAILABLE IN EXTRA LARGE, SMALL, AND YOUTH SIZES

[XL] = Available in extra large size. [S] = Available in small sizes . [Y] = Available in youth size.

TRI-COLORS: First color is crown front panels and eyelets. Second color is crown back mesh panels, backstrap, and contrast stitching on front panels, visor, and undervisor. Third color is visor and button.

ALTERNATE COLORS: First color is crown front panels and eyelets. Second color is crown back mesh panels, backstrap, visor, undervisor, button, and contrast stitching on crown front panels.

WEAR THE BEST 2