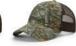

Backstrap is two color on Streak Camo.

MOSSY OAK CAMO COLORS: First color is crown and visor camo, button, and eyelets. Second color is crown back mesh panels, backstrap, and contrast stitching on front panels and visor.

Typhon/Neon Orange

MILITARY CAMO COLORS: First color is crown and visor camo, button, eyelets, undervisor, backstrap, and contrast stitching on back panels. Second color is crown back mesh