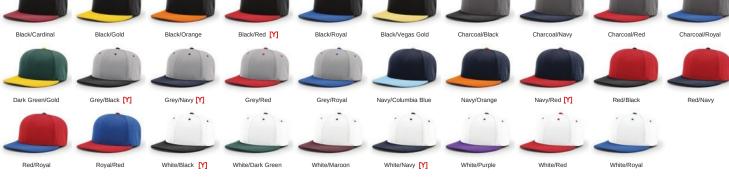

#### NOW AVAILABLE IN EXTRA LARGE, SMALL, AND YOUTH SIZES

[XL] = Available in extra large size. [S] = Available in small sizes . [Y] = Available in youth size.

TRI-COLORS: First color is crown front panels and eyelets. Second color is crown back mesh panels, backstrap, and contrast stitching on front panels, visor, and undervisor. Third color is visor and button.

ALTERNATE COLORS: First color is crown front panels and eyelets. Second color is crown back mesh panels, backstrap, visor, undervisor, button, and contrast stitching on crown front panels.

WEAR THE BEST 2