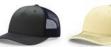

#### 112PM PRINTED MESH TRUCKER

ADJUSTABLE SNAPBACK

SHAPE: MID-PRO FABRIC: TWILL/POLY MESH VISOR: PRECURVED S-BAND: COTTON

**EMBROIDERED** \$15.50

COLORS. First color is crown front panels, eyelets, visor, undervisor, and button. Second color is crown back mesh panels. Backstrap color corresponds to crown back mesh panels

Red/Red-White Fade

Royal/Royal-White Fade Dark Green/Dark-Green Black/Black-White Fade White Fade