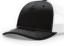

### 112TRUCKER

#### **1 12**COLOR OPTIONS

#### NOW AVAILABLE IN EXTRA LARGE, SMALL, AND YOUTH SIZES

[XL] = Available in extra large size. [S] = Available in small sizes . [Y] = Available in youth size.

TRI-COLORS: First color is crown front panels and eyelets. Second color is crown back mesh panels, backstrap, and contrast stitching on front panels, visor, and undervisor. Third color is visor and button.

ALTERNATE COLORS: First color is crown front panels and eyelets. Second color is crown back mesh panels, backstrap, visor, undervisor, button, and contrast stitching on crown front panels.

WEAR THE BEST 2