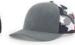

#### **1 12**COLOR OPTIONS

#### NOW AVAILABLE IN EXTRA LARGE, SMALL, AND YOUTH SIZES

[XL] = Available in extra large size. [S] = Available in small sizes . [Y] = Available in youth size.

TRI-COLORS: First color is crown front panels and eyelets. Second color is crown back mesh panels, backstrap, and contrast stitching on front panels, visor, and undervisor. Third color is visor and button.

ALTERNATE COLORS: First color is crown front panels and eyelets. Second color is crown back mesh panels, backstrap, visor, undervisor, button, and contrast stitching on crown front panels.

WEAR THE BEST 2