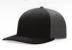

#### **1 12**COLOR OPTIONS

#### NOW AVAILABLE IN EXTRA LARGE, SMALL, AND YOUTH SIZES

[XL] = Available in extra large size. [S] = Available in small sizes . [Y] = Available in youth size.

TRI-COLORS: First color is crown front panels and eyelets. Second color is crown back mesh panels, backstrap, and contrast stitching on front panels, visor, and undervisor. Third color is visor and button.

ALTERNATE COLORS: First color is crown front panels and eyelets. Second color is crown back mesh panels, backstrap, visor, undervisor, button, and contrast stitching on crown front panels.

WEAR THE BEST 2