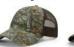

Backstrap is two color on Streak Camo.

MOSSY OAK CAMO COLORS: First color is crown and visor camo, button, and eyelets. Second color is crown back mesh panels, backstrap, and contrast stitching on front panels and visor.

Typhon/Neon Orange

MILITARY CAMO COLORS: First color is crown and visor camo, button, eyelets, undervisor, backstrap, and contrast stitching on back panels. Second color is crown back mesh