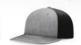

#### **1 12**COLOR OPTIONS

#### NOW AVAILABLE IN EXTRA LARGE, SMALL, AND YOUTH SIZES

[XL] = Available in extra large size. [S] = Available in small sizes . [Y] = Available in youth size.

TRI-COLORS: First color is crown front panels and eyelets. Second color is crown back mesh panels, backstrap, and contrast stitching on front panels, visor, and undervisor. Third color is visor and button.

ALTERNATE COLORS: First color is crown front panels and eyelets. Second color is crown back mesh panels, backstrap, visor, undervisor, button, and contrast stitching on crown front panels.

WEAR THE BEST 2