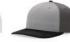

#### **1 12**COLOR OPTIONS

#### NOW AVAILABLE IN EXTRA LARGE, SMALL, AND YOUTH SIZES

[XL] = Available in extra large size. [S] = Available in small sizes . [Y] = Available in youth size.

TRI-COLORS: First color is crown front panels and eyelets. Second color is crown back mesh panels, backstrap, and contrast stitching on front panels, visor, and undervisor. Third color is visor and button.

ALTERNATE COLORS: First color is crown front panels and eyelets. Second color is crown back mesh panels, backstrap, visor, undervisor, button, and contrast stitching on crown front panels.

WEAR THE BEST 2