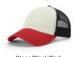

### FIVE PANEL TRUCKER

SPLIT COLORS: First color is crown front panels, eyelets, visor, undervisor, and button. Second color is crown back mesh panels, backstrap, and contrast stitching on front panels and visor.

Heather Grev/Amber Gold Heather Grev/Black

Pale Khaki/Loden

WEAR THE BEST