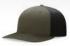

#### **1 12**COLOR OPTIONS

#### NOW AVAILABLE IN EXTRA LARGE, SMALL, AND YOUTH SIZES

[XL] = Available in extra large size. [S] = Available in small sizes . [Y] = Available in youth size.

TRI-COLORS: First color is crown front panels and eyelets. Second color is crown back mesh panels, backstrap, and contrast stitching on front panels, visor, and undervisor. Third color is visor and button.

ALTERNATE COLORS: First color is crown front panels and eyelets. Second color is crown back mesh panels, backstrap, visor, undervisor, button, and contrast stitching on crown front panels.

WEAR THE BEST 2