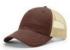

### 112TRUCKER

#### **1 12**COLOR OPTIONS

#### NOW AVAILABLE IN EXTRA LARGE, SMALL, AND YOUTH SIZES

[XL] = Available in extra large size. [S] = Available in small sizes . [Y] = Available in youth size.

TRI-COLORS: First color is crown front panels and eyelets. Second color is crown back mesh panels, backstrap, and contrast stitching on front panels, visor, and undervisor. Third color is visor and button.

ALTERNATE COLORS: First color is crown front panels and eyelets. Second color is crown back mesh panels, backstrap, visor, undervisor, button, and contrast stitching on crown front panels.

WEAR THE BEST 2