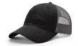

### 112TRUCKER

#### **1 12**COLOR OPTIONS

#### NOW AVAILABLE IN EXTRA LARGE, SMALL, AND YOUTH SIZES

[XL] = Available in extra large size. [S] = Available in small sizes . [Y] = Available in youth size.

TRI-COLORS: First color is crown front panels and eyelets. Second color is crown back mesh panels, backstrap, and contrast stitching on front panels, visor, and undervisor. Third color is visor and button.

ALTERNATE COLORS: First color is crown front panels and eyelets. Second color is crown back mesh panels, backstrap, visor, undervisor, button, and contrast stitching on crown front panels.

WEAR THE BEST 2