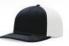

#### **1 12**COLOR OPTIONS

#### NOW AVAILABLE IN EXTRA LARGE, SMALL, AND YOUTH SIZES

[XL] = Available in extra large size. [S] = Available in small sizes . [Y] = Available in youth size.

TRI-COLORS: First color is crown front panels and eyelets. Second color is crown back mesh panels, backstrap, and contrast stitching on front panels, visor, and undervisor. Third color is visor and button.

ALTERNATE COLORS: First color is crown front panels and eyelets. Second color is crown back mesh panels, backstrap, visor, undervisor, button, and contrast stitching on crown front panels.

WEAR THE BEST 2