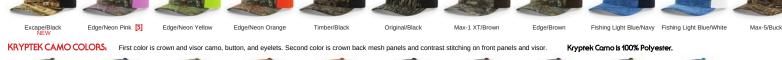

Typhon/Neon Orange

MILITARY CAMO COLORS: First color is crown and visor camo, button, eyelets, undervisor, backstrap, and contrast stitching on back panels. Second color is crown back mesh