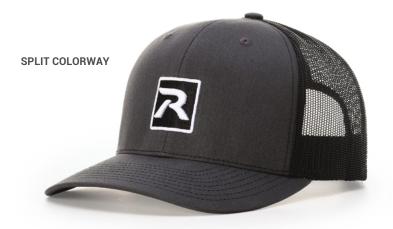

### FIVE PANEL TRUCKER

SPLIT COLORS: First color is crown front panels, eyelets, visor, undervisor, and button. Second color is crown back mesh panels, backstrap, and contrast stitching on front panels and visor.