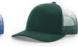

# 115LOW PRO TRUCKER

FIT: ADJUSTABLE SNAPBACK

SIZE: SM, MD-LG

SHAPE: CASUAL STRUCTURED FABRIC: TWILL/POLY MESH VISOR: PRECURVED S-BAND: COTTON

SOLID COLORS: Undervisor is cap color.

#### **EMBROIDERED** \$13.50

TRI-COLORS: First color is crown front panels and eyelets. Second color is back mesh panels and backstrap. Third color is visor and button.

GARMENT WASHED **TRUCKER** 

ADJUSTABLE SNAPBACK SHAPE: RELAXED UNSTRUCTURED FABRIC: TWILL/POLY MESH VISOR: PRECURVED S-BAND: COTTON