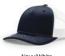

## WILL BACK TRUCKER

ADJUSTABLE SNAPBACK FIT:

SHAPE: MID-PRO

FABRIC: COTTON-POLY TWILL VISOR: PRECURVED S-BAND: COTTON

#### **EMBROIDERED** \$14.50

COLORS: First color is crown front panels, button, visor and undervisor. Second color is back panels and contrast stitching on front panels and visor

Red/White

Black/White

Brown/Khaki

Charcoal/Royal

TRI-COLORS. First color is crown front panels. Second color is back panels and contrast stitching on front panels and visor. Third color is visor, undervisor, and button

LIFESTYLE RELAXED