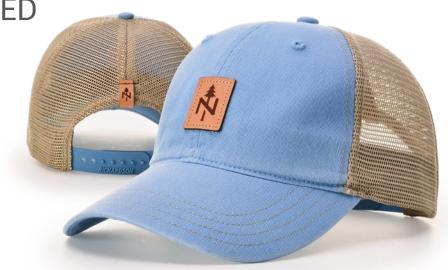

### 112TRUCKER

#### **1 12**COLOR OPTIONS

#### NOW AVAILABLE IN EXTRA LARGE, SMALL, AND YOUTH SIZES

[XL] = Available in extra large size. [S] = Available in small sizes . [Y] = Available in youth size.

TRI-COLORS: First color is crown front panels and eyelets. Second color is crown back mesh panels, backstrap, and contrast stitching on front panels, visor, and undervisor. Third color is visor and button.

ALTERNATE COLORS: First color is crown front panels and eyelets. Second color is crown back mesh panels, backstrap, visor, undervisor, button, and contrast stitching on crown front panels.

WEAR THE BEST 2