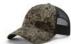

Backstrap is two color on Streak Camo.

MOSSY OAK CAMO COLORS: First color is crown and visor camo, button, and eyelets. Second color is crown back mesh panels, backstrap, and contrast stitching on front panels and visor.

Typhon/Neon Orange

MILITARY CAMO COLORS: First color is crown and visor camo, button, eyelets, undervisor, backstrap, and contrast stitching on back panels. Second color is crown back mesh