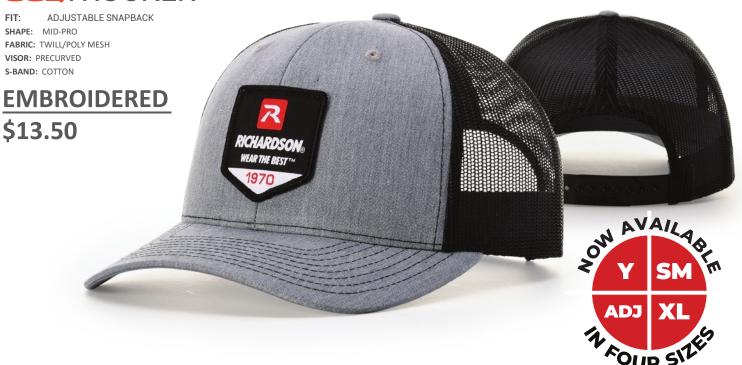

### 112TRUCKER

#### **1 12**COLOR OPTIONS

#### NOW AVAILABLE IN EXTRA LARGE, SMALL, AND YOUTH SIZES

[XL] = Available in extra large size. [S] = Available in small sizes . [Y] = Available in youth size.

TRI-COLORS: First color is crown front panels and eyelets. Second color is crown back mesh panels, backstrap, and contrast stitching on front panels, visor, and undervisor. Third color is visor and button.

ALTERNATE COLORS: First color is crown front panels and eyelets. Second color is crown back mesh panels, backstrap, visor, undervisor, button, and contrast stitching on crown front panels.

WEAR THE BEST 2