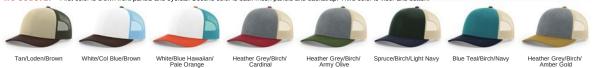

#### **1 12**COLOR OPTIONS

#### NOW AVAILABLE IN EXTRA LARGE, SMALL, AND YOUTH SIZES

[XL] = Available in extra large size. [S] = Available in small sizes . [Y] = Available in youth size.

TRI-COLORS: First color is crown front panels and eyelets. Second color is crown back mesh panels, backstrap, and contrast stitching on front panels, visor, and undervisor. Third color is visor and button.

ALTERNATE COLORS: First color is crown front panels and eyelets. Second color is crown back mesh panels, backstrap, visor, undervisor, button, and contrast stitching on crown front panels.

WEAR THE BEST 2