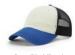

#### 112PM PRINTED MESH TRUCKER

ADJUSTABLE SNAPBACK

SHAPE: MID-PRO FABRIC: TWILL/POLY MESH VISOR: PRECURVED S-BAND: COTTON

**EMBROIDERED** \$15.50

COLORS. First color is crown front panels, eyelets, visor, undervisor, and button. Second color is crown back mesh panels. Backstrap color corresponds to crown back mesh panels

Red/Red-White Fade

Royal/Royal-White Fade Dark Green/Dark-Green Black/Black-White Fade White Fade