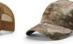

Typhon/Neon Orange

MILITARY CAMO COLORS: First color is crown and visor camo, button, eyelets, undervisor, backstrap, and contrast stitching on back panels. Second color is crown back mesh